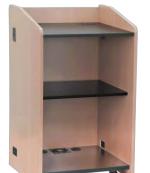

## SH-LE Additional Interior Shelf

The **SH-LE** Interior Shelf adds functionality and storage to the LE3040, LE3050 & LE3060 Lecterns.

Made of furniture grade laminate.

SH-LE installed on LE3060 Lectern (Sold separately)