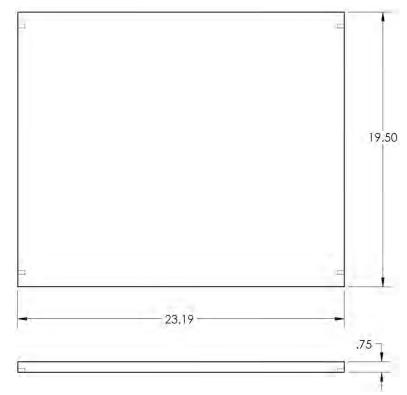

## **Specifications**

Model: SH-LE Color: Black

**Dimensions:** 23.19" x 19.5"

The information contained in this drawing is the sole property of Audio Visual Furniture International. Any reproduction in part or as a whole without the written permission of Audio Visual Furniture International is prohibited. We can build or modify stock configurations to suit customer specifications. Please contact us to discuss how this service can help meet your needs. Some quantity restrictions may apply. Specification subject to change without notice. Computers, cameras, monitors, etc. are shown to illustrate product usage and are not included unless otherwise noted.