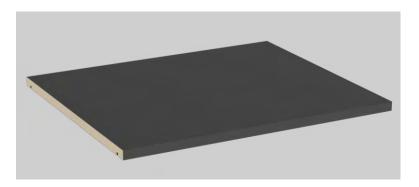

## SH-LE Additional Interior Shelf

The **SH-LE** Interior Shelf adds functionality and storage to the LE3040, LE3050 & LE3060 Lecterns.

Made of furniture grade laminate.

SH-LE installed on LE3060 Lectern (Sold separately)